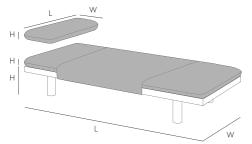

## **DIMENSIONS** cm

| FRAME               | MATTRESS           | PILLOW            |
|---------------------|--------------------|-------------------|
| 200 L × 80 W × 29 H | 200 L × 80 W × 8 H | 80 L × 38 W × 8 H |